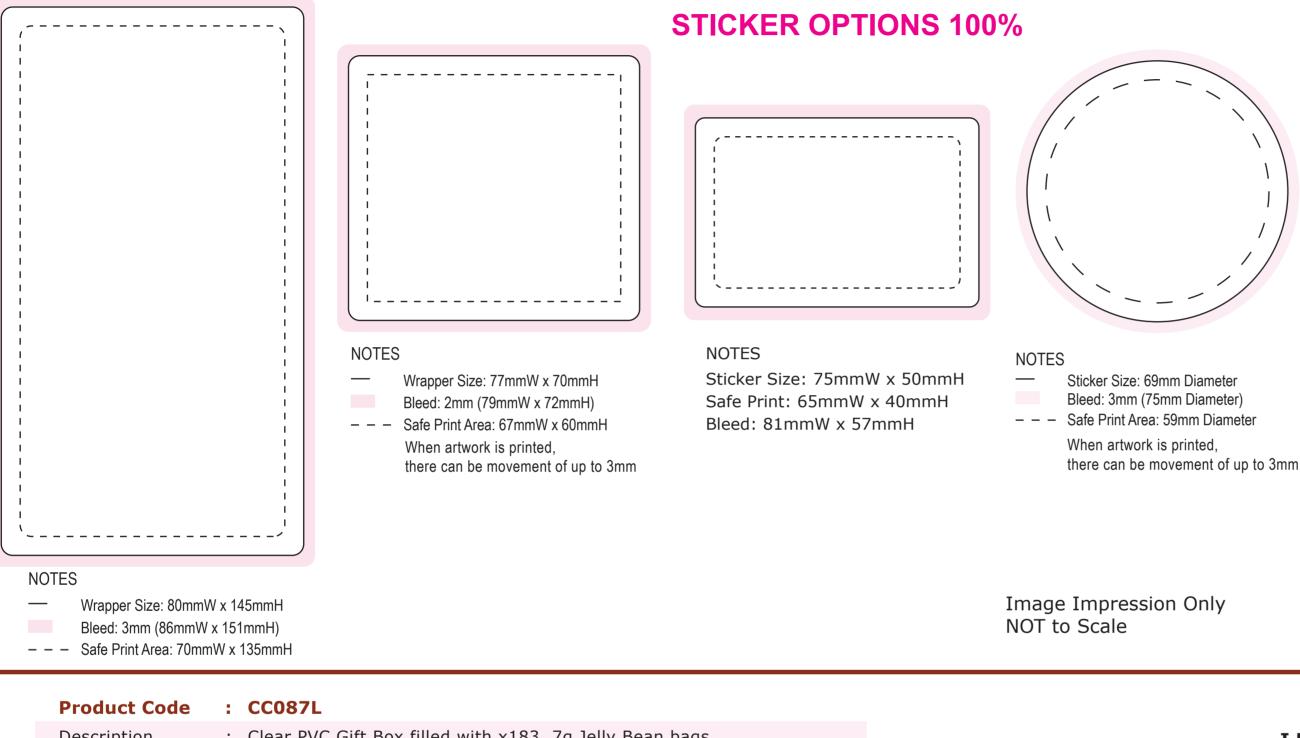

## APPROVAL ART

All colours used in this document are indicative only and they may vary across a variety of printing techniques and confectionery

Description : Clear PVC Gift Box filled with x183, 7g Jelly Bean bags Company Name : Contact 1 Label Size : 80mmW x 145mmH / 77mmW x 70mmH / 75mmW x 50mmH / 69mmD Print Colour : Customer must provide PMS Colour print guide Quantity 3 Delivery Date :

## This is an A3 Art sheet

Image Impression Only NOT to Scale

| Office Use Onl<br>Proof # :<br>Date :<br>Job No :<br>File : | У |
|-------------------------------------------------------------|---|